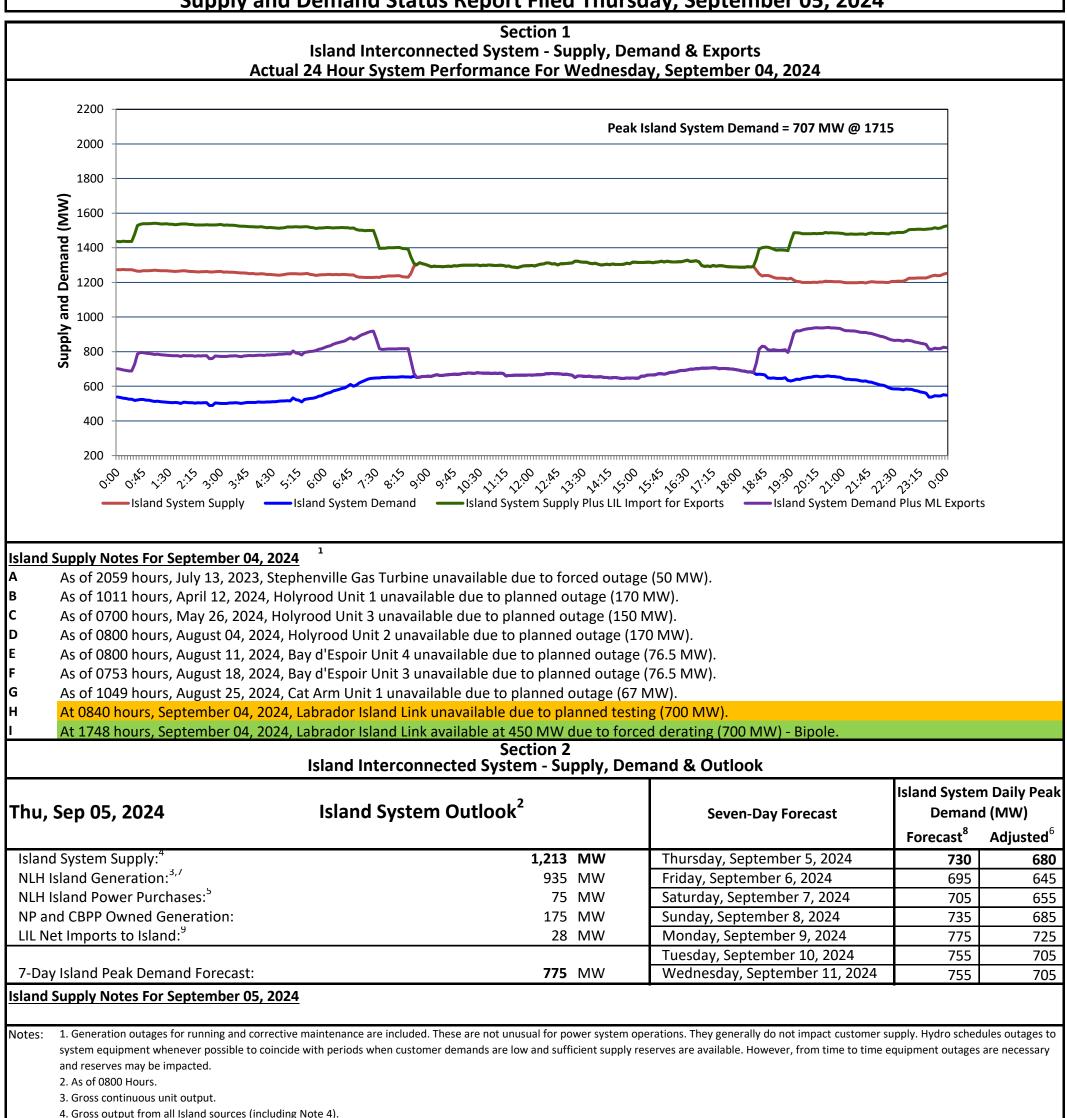

| Section 3<br>Island Peak Demand and Exports Information<br>Previous Day Actual Peak and Current Day Forecast Peak |                                                                           |                                          |                               |
|-------------------------------------------------------------------------------------------------------------------|---------------------------------------------------------------------------|------------------------------------------|-------------------------------|
| Wed, Sep 04, 2024                                                                                                 | Island Peak Demand <sup>10</sup>                                          | 17:15                                    | 707 MW                        |
|                                                                                                                   | Exports at Peak                                                           |                                          | 0 MW                          |
|                                                                                                                   | LIL Net Imports to Island                                                 |                                          | 1,666 MWh                     |
| Thu, Sep 05, 2024                                                                                                 | Forecast Island Peak Demand                                               |                                          | 730 MW                        |
| Notes: 10. Island Demand is supplied<br>Power, DLP).                                                              | by NLH generation and purchases, LIL Imports plus generation owned and or | perated by Newfoundland Power and Corner | Brook Pulp & Paper (Deer Lake |